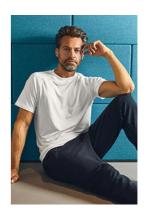

## Men's Sports-T

### Men's Sports-T

### product description

Raglan functional T-Shirt, absorbent, CoolDry finish, interlock, 100 % polyester, 125 g/m², S–XXL. Colour white is suitable for sublimation printing.

#### short description

Functional interlock T-Shirt with raglan sleeves and decorative stitching. The T-Shirt has a CoolDry finishing and is absorbent, produced of polyester. The T-Shirt has a modern cut and is made with side seams.

### properties

- white is highly suitable for sublimation printing
- optimal moisture regulation due to CoolDry finishing