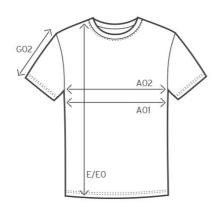

### measurement table (cm)

S XL XXL M L A02 50 53 56 59 62 Ε 70 68 72 74 76 G02 32 34 36 38 40

A02 1/2 CHEST E BODY LENGTH G02 SLEEVE LENGTH